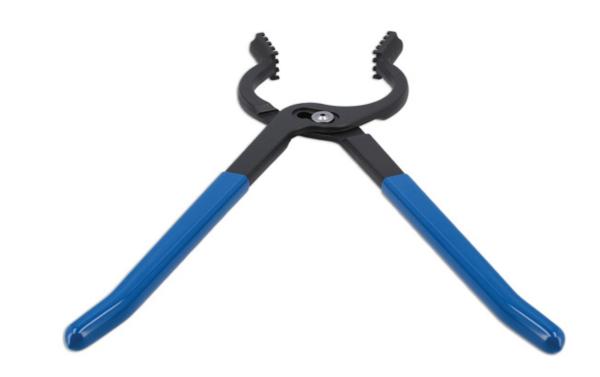

## **Hose Clamp Pliers - Multi Directional**

Multi-direction hose clip removal pliers suitable for use on awkwardly placed ring type and flat band style spring loaded hose clamps and clips. The large capacity and wide circular opening allows for them to be used around a hose to undo the clamp without needing to force it around to somewhere that it can be easily accessed by regular hose clamp pliers.

## **Additional Information**

- Jaw capacity: 0 127mm. Length: 350mm. Fit around hoses up to 50mm in diameter.
- The waffle grooves allow a firm grip to the clamp without the need to align the pliers.
- The special design allows the mechanic to easily rotate and remove the hose clamp.
- Ideal for use in tight areas, can be used in multiple directions. •
- · Sand dipped handles for improved grip.