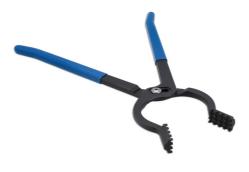

## **Hose Clamp Pliers - Multi Directional**

Multi-direction hose clip removal pliers suitable for use on awkwardly placed ring type and flat band style spring loaded hose clamps and clips. The large capacity and wide circular opening allows for them to be used around a hose to undo the clamp without needing to force it around to somewhere that it can be easily accessed by regular hose clamp pliers.

## **Additional Information**

- Jaw capacity: 0 127mm. Length: 350mm. Fit around hoses up to 50mm in diameter.
- The waffle grooves allow a firm grip to the clamp without the need to align the pliers.
- The special design allows the mechanic to easily rotate and remove the hose clamp.
- Ideal for use in tight areas, can be used in multiple directions. •
- · Sand dipped handles for improved grip.