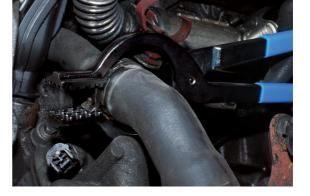

## **Hose Clamp Pliers - Multi Directional**

Multi-direction hose clip removal pliers suitable for use on awkwardly placed ring type and flat band style spring loaded hose clamps and clips. The large capacity and wide circular opening allows for them to be used around a hose to undo the clamp without needing to force it around to somewhere that it can be easily accessed by regular hose clamp pliers.

## **Additional Information**

- Jaw capacity: 0 127mm. Length: 350mm. Fit around hoses up to 50mm in diameter.
- The waffle grooves allow a firm grip to the clamp without the need to align the pliers.
- The special design allows the mechanic to easily rotate and remove the hose clamp.
- Ideal for use in tight areas, can be used in multiple directions. •
- · Sand dipped handles for improved grip.