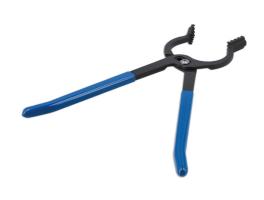

## **Hose Clamp Pliers - Multi Directional**

Multi-direction hose clip removal pliers suitable for use on awkwardly placed ring type and flat band style spring loaded hose clamps and clips. The large capacity and wide circular opening allows for them to be used around a hose to undo the clamp without needing to force it around to somewhere that it can be easily accessed by regular hose clamp pliers.

## **Additional Information**

- Jaw capacity: 0 127mm. Length: 350mm. Fit around hoses up to 50mm in diameter.
- The waffle grooves allow a firm grip to the clamp without the need to align the pliers.
- The special design allows the mechanic to easily rotate and remove the hose clamp.
- Ideal for use in tight areas, can be used in multiple directions. •
- · Sand dipped handles for improved grip.