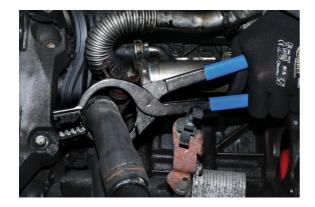

## **Hose Clamp Pliers - Multi Directional**

Multi-direction hose clip removal pliers suitable for use on awkwardly placed ring type and flat band style spring loaded hose clamps and clips. The large capacity and wide circular opening allows for them to be used around a hose to undo the clamp without needing to force it around to somewhere that it can be easily accessed by regular hose clamp pliers.

## **Additional Information**

- Jaw capacity: 0 127mm. Length: 350mm. Fit around hoses up to 50mm in diameter.
- The waffle grooves allow a firm grip to the clamp without the need to align the pliers.
- The special design allows the mechanic to easily rotate and remove the hose clamp.
- Ideal for use in tight areas, can be used in multiple directions. •
- · Sand dipped handles for improved grip.